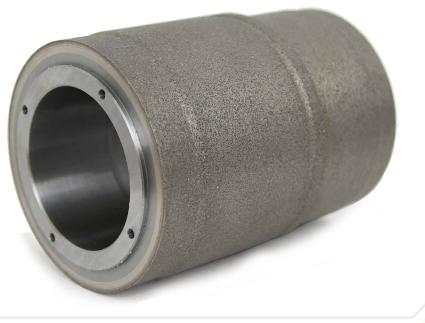

A diamond rotary dresser is a state of the art diamond tool that enables mass production of extremely high precision products, such as engine and turbine parts for the automotive and aerospace industries, at very competitive production costs.

## **FEATURES & ADVANTAGES**

- Tight tolerance controls
- Complex Profiles
- Good surface finish
- Large O.D. Diameters
- Custom designs availability