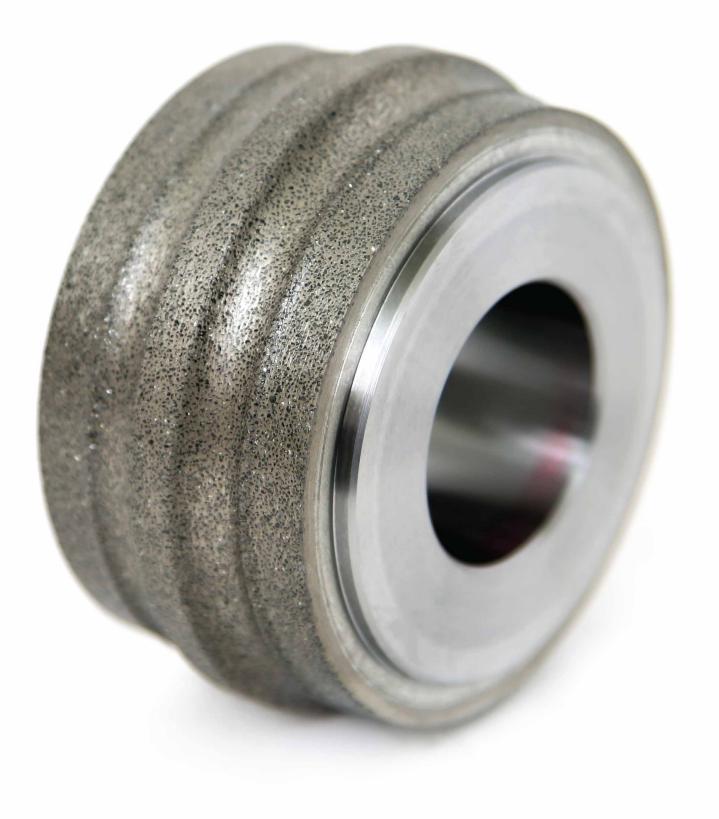

A diamond rotary dresser is a state of the art diamond tool that enables mass production of extremely high precision products, such as engine and turbine parts for the automotive and aerospace industries, at very competitive production costs.

## **FEATURES & ADVANTAGES**

- Tight tolerance controls
- Complex Profiles
- Good surface finish
- Large O.D. Diameters
- Custom designs availability